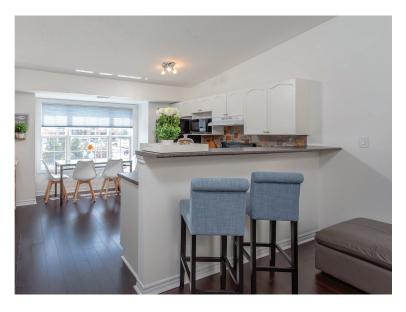

#### 411 - 2085 APPLYBY LINE

Bright and renovated three bedroom, two bathroom condo located in The Uptown Orchard! This top floor unit features high vaulted ceilings and an oversized covered balcony! Hardwood floors throughout! Spacious bedrooms with large closets! Master bedroom With ensuite! Eat in kitchen With breakfast bar! Newly installed window coverings! Steps to shopping and transit!