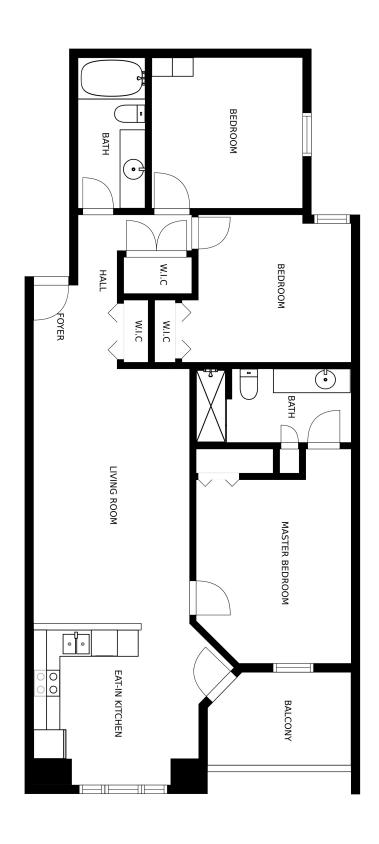

#### 411 - 2085 APPLYBY LINE

Bright and renovated three bedroom, two bathroom condo located in The Uptown Orchard! This top floor unit features high vaulted ceilings and an oversized covered balcony! Hardwood floors throughout! Spacious bedrooms with large closets! Master bedroom With ensuite! Eat in kitchen With breakfast bar! Newly installed window coverings! Steps to shopping and transit!