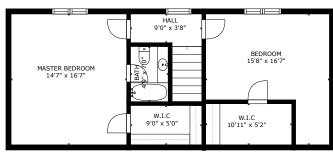

# FLOOR PLANS

## 26 HAMPTONBROOK DR

SECOND FLOOR

SIZES AND DIMENSIONS ARE APPROXIMATE, ACTUAL MAY VARY.