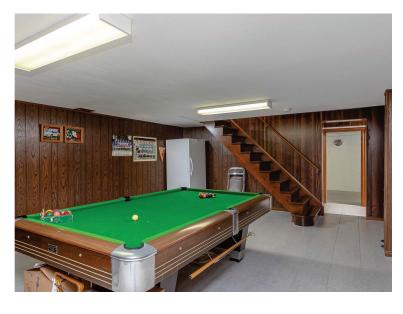

## 26 HAMPTONBROOK DR

Five bedroom home located in Prime Royal York Gardens! Beautifully maintained on quiet desirable street. Over-sized, mature treed lot with two car garage and spacious layout! Large addition was added to create a main floor family room and second floor with a master bedroom, ensuite, walk in closet and additional large bedroom! Features three full bathrooms, three fireplaces, hardwood floors throughout main floor and second floor plus finished basement. Great school district and close to transit and shopping!