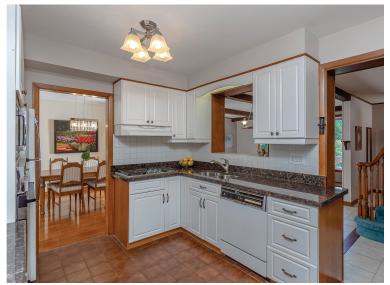

## 26 HAMPTONBROOK DR

Five bedroom home located in Prime Royal York Gardens! Beautifully maintained on quiet desirable street. Over-sized, mature treed lot with two car garage and spacious layout! Large addition was added to create a main floor family room and second floor with a master bedroom, ensuite, walk in closet and additional large bedroom! Features three full bathrooms, three fireplaces, hardwood floors throughout main floor and second floor plus finished basement. Great school district and close to transit and shopping!