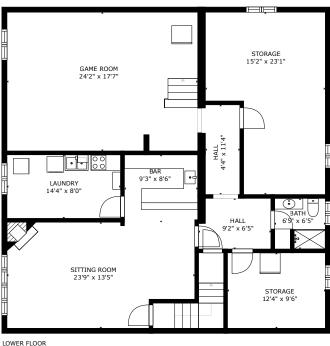

# FLOOR PLANS

## 26 HAMPTONBROOK DR

SECOND FLOOR

SIZES AND DIMENSIONS ARE APPROXIMATE, ACTUAL MAY VARY.