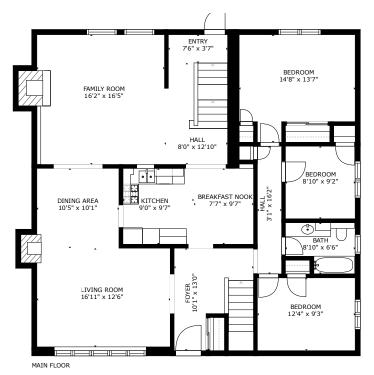

# FLOOR PLANS

## 26 HAMPTONBROOK DR

Five bedroom home located in Prime Royal York Gardens! Beautifully maintained on quiet desirable street. Over-sized, mature treed lot with two car garage and spacious layout! Large addition was added to create a main floor family room and second floor with a master bedroom, ensuite, walk in closet and additional large bedroom! Features three full bathrooms, three fireplaces, hardwood floors throughout main floor and second floor plus finished basement. Great school district and close to transit and shopping!