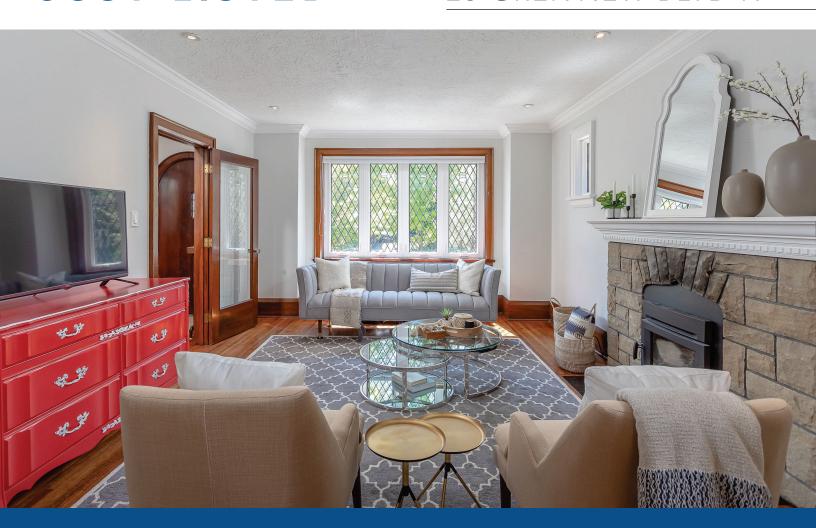

## 23 GRENVIEW BLVD N

Gorgeous stone tudor in the heart of The Kingsway! Elegant family home boasts gracious principal rooms with restored original character. Main floor features wainscoting, rich hardwood floor, stone fireplace, all new windows. Bright renovated kitchen with granite counters and a stainless steel Wolf stove. Three large bedrooms with two bathrooms on the second floor. Fully finished basement with fourth bedroom or office. Walk-out from kitchen to custom deck and professionally landscaped gardens. Newly rewired with no knob and tube. Smooth ceilings, crown moulding and pot lights throughout. Walk to subway, Kingsway shops ,restaurants, top schools and library.