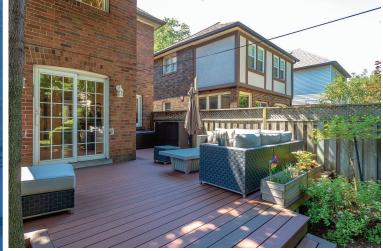

## 23 GRENVIEW BLVD N

Gorgeous stone tudor in the heart of The Kingsway! Elegant family home boasts gracious principal rooms with restored original character. Main floor features wainscoting, rich hardwood floor, stone fireplace, all new windows. Bright renovated kitchen with granite counters and a stainless steel Wolf stove. Three large bedrooms with two bathrooms on the second floor. Fully finished basement with fourth bedroom or office. Walk-out from kitchen to custom deck and professionally landscaped gardens. Newly rewired with no knob and tube. Smooth ceilings, crown moulding and pot lights throughout. Walk to subway, Kingsway shops ,restaurants, top schools and library.