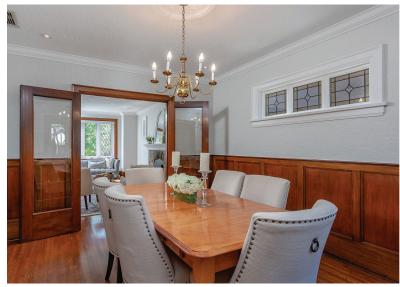

## 23 GRENVIEW BLVD N

Gorgeous stone tudor in the heart of The Kingsway! Elegant family home boasts gracious principal rooms with restored original character. Main floor features wainscoting, rich hardwood floor, stone fireplace, all new windows. Bright renovated kitchen with granite counters and a stainless steel Wolf stove. Three large bedrooms with two bathrooms on the second floor. Fully finished basement with fourth bedroom or office. Walk-out from kitchen to custom deck and professionally landscaped gardens. Newly rewired with no knob and tube. Smooth ceilings, crown moulding and pot lights throughout. Walk to subway, Kingsway shops ,restaurants, top schools and library.