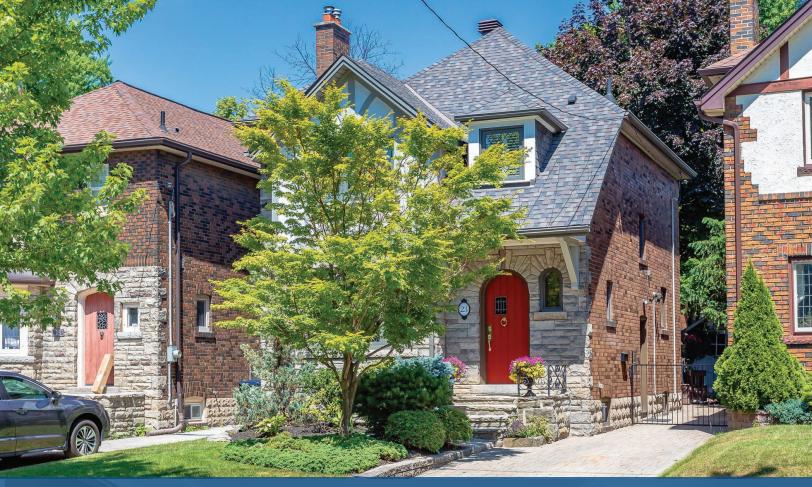

# WELCOME TO 23 GRENVIEW BLVD N

## 23 GRENVIEW BLVD N

Gorgeous stone tudor in the heart of The Kingsway! Elegant family home boasts gracious principal rooms with restored original character. Main floor features wainscoting, rich hardwood floor, stone fireplace, all new windows. Bright renovated kitchen with granite counters and a stainless steel Wolf stove. Three large bedrooms with two bathrooms on the second floor. Fully finished basement with fourth bedroom or office. Walk-out from kitchen to custom deck and professionally landscaped gardens. Newly rewired with no knob and tube. Smooth ceilings, crown moulding and pot lights throughout. Walk to subway, Kingsway shops ,restaurants, top schools and library.