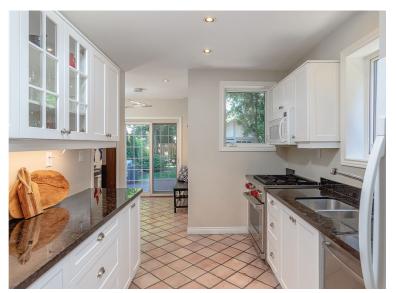

## 23 GRENVIEW BLVD N

Gorgeous stone tudor in the heart of The Kingsway! Elegant family home boasts gracious principal rooms with restored original character. Main floor features wainscoting, rich hardwood floor, stone fireplace, all new windows. Bright renovated kitchen with granite counters and a stainless steel Wolf stove. Three large bedrooms with two bathrooms on the second floor. Fully finished basement with fourth bedroom or office. Walk-out from kitchen to custom deck and professionally landscaped gardens. Newly rewired with no knob and tube. Smooth ceilings, crown moulding and pot lights throughout. Walk to subway, Kingsway shops ,restaurants, top schools and library.