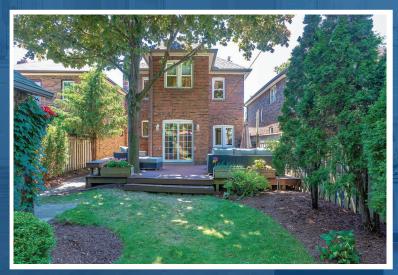

## 23 GRENVIEW BLVD N

Gorgeous stone tudor in the heart of The Kingsway! Elegant family home boasts gracious principal rooms with restored original character. Main floor features wainscoting, rich hardwood floor, stone fireplace, all new windows. Bright renovated kitchen with granite counters and a stainless steel Wolf stove. Three large bedrooms with two bathrooms on the second floor. Fully finished basement with fourth bedroom or office. Walk-out from kitchen to custom deck and professionally landscaped gardens. Newly rewired with no knob and tube. Smooth ceilings, crown moulding and pot lights throughout. Walk to subway, Kingsway shops ,restaurants, top schools and library.