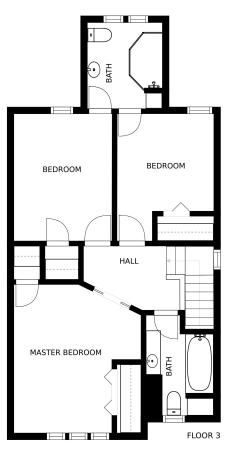

## 23 GRENVIEW BLVD N

Gorgeous stone tudor in the heart of The Kingsway! Elegant family home boasts gracious principal rooms with restored original character. Main floor features wainscoting, rich hardwood floor, stone fireplace, all new windows. Bright renovated kitchen with granite counters and a stainless steel Wolf stove. Three large bedrooms with two bathrooms on the second floor. Fully finished basement with fourth bedroom or office. Walk-out from kitchen to custom deck and professionally landscaped gardens. Newly rewired with no knob and tube. Smooth ceilings, crown moulding and pot lights throughout. Walk to subway, Kingsway shops ,restaurants, top schools and library.