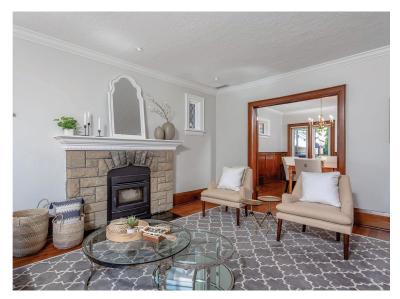

## 23 GRENVIEW BLVD N

Gorgeous stone tudor in the heart of The Kingsway! Elegant family home boasts gracious principal rooms with restored original character. Main floor features wainscoting, rich hardwood floor, stone fireplace, all new windows. Bright renovated kitchen with granite counters and a stainless steel Wolf stove. Three large bedrooms with two bathrooms on the second floor. Fully finished basement with fourth bedroom or office. Walk-out from kitchen to custom deck and professionally landscaped gardens. Newly rewired with no knob and tube. Smooth ceilings, crown moulding and pot lights throughout. Walk to subway, Kingsway shops ,restaurants, top schools and library.