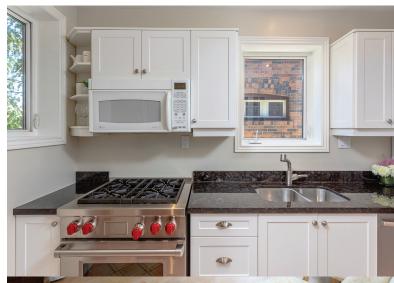

## 23 GRENVIEW BLVD N

Gorgeous stone tudor in the heart of The Kingsway! Elegant family home boasts gracious principal rooms with restored original character. Main floor features wainscoting, rich hardwood floor, stone fireplace, all new windows. Bright renovated kitchen with granite counters and a stainless steel Wolf stove. Three large bedrooms with two bathrooms on the second floor. Fully finished basement with fourth bedroom or office. Walk-out from kitchen to custom deck and professionally landscaped gardens. Newly rewired with no knob and tube. Smooth ceilings, crown moulding and pot lights throughout. Walk to subway, Kingsway shops ,restaurants, top schools and library.