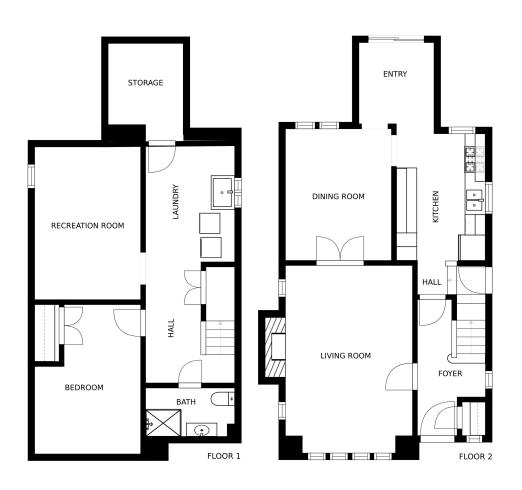

## 23 GRENVIEW BLVD N

Gorgeous stone tudor in the heart of The Kingsway! Elegant family home boasts gracious principal rooms with restored original character. Main floor features wainscoting, rich hardwood floor, stone fireplace, all new windows. Bright renovated kitchen with granite counters and a stainless steel Wolf stove. Three large bedrooms with two bathrooms on the second floor. Fully finished basement with fourth bedroom or office. Walk-out from kitchen to custom deck and professionally landscaped gardens. Newly rewired with no knob and tube. Smooth ceilings, crown moulding and pot lights throughout. Walk to subway, Kingsway shops ,restaurants, top schools and library.