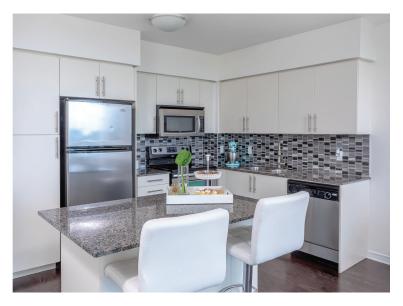

# 703-15 LEGION ROAD

Welcome to unit 703! Modern, updated one bedroom at Beyond The Sea! Beautiful unobstructed view! Bright and spacious layout, floor to ceiling windows, metallic and glass backsplash, stainless steel appliances and hardwood floors, Updated bathroom and front entrance. Large kitchen island with granite countertops, perfect for entertaining! Over-sized private balcony with sunset views! Great amenities with a roof top terrace. Steps to shopping and transit! Parking and locker included!