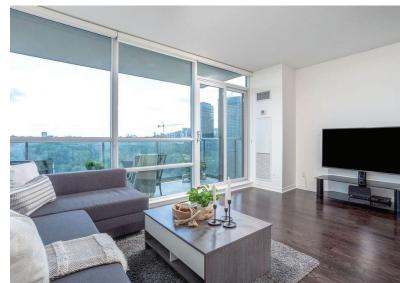

# 703-15 LEGION ROAD

Welcome to unit 703! Modern, updated one bedroom at Beyond The Sea! Beautiful unobstructed view! Bright and spacious layout, floor to ceiling windows, metallic and glass backsplash, stainless steel appliances and hardwood floors, Updated bathroom and front entrance. Large kitchen island with granite countertops, perfect for entertaining! Over-sized private balcony with sunset views! Great amenities with a roof top terrace. Steps to shopping and transit! Parking and locker included!