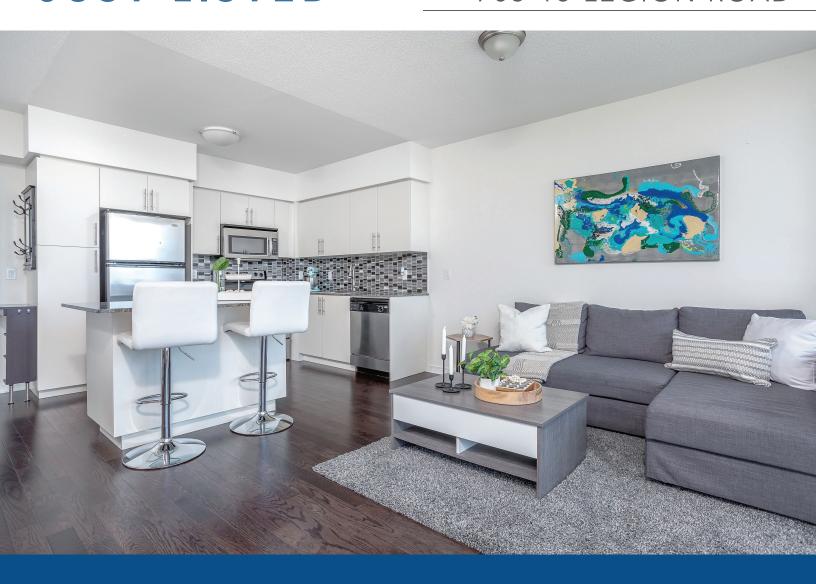

# 703-15 LEGION ROAD

Welcome to unit 703! Modern, updated one bedroom at Beyond The Sea! Beautiful unobstructed view! Bright and spacious layout, floor to ceiling windows, metallic and glass backsplash, stainless steel appliances and hardwood floors, Updated bathroom and front entrance. Large kitchen island with granite countertops, perfect for entertaining! Over-sized private balcony with sunset views! Great amenities with a roof top terrace. Steps to shopping and transit! Parking and locker included!