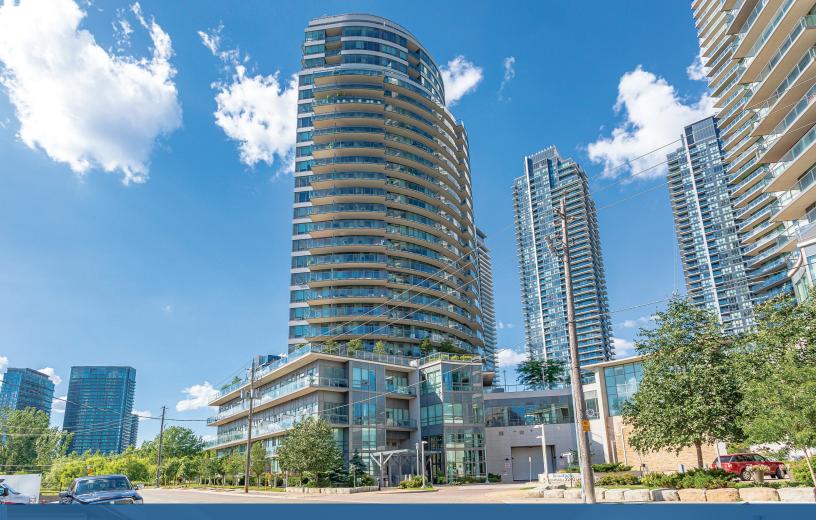

# WELCOME TO 703-15 LEGION ROAD

# 703-15 LEGION ROAD

Welcome to unit 703! Modern, updated one bedroom at Beyond The Sea! Beautiful unobstructed view! Bright and spacious layout, floor to ceiling windows, metallic and glass backsplash, stainless steel appliances and hardwood floors, Updated bathroom and front entrance. Large kitchen island with granite countertops, perfect for entertaining! Over-sized private balcony with sunset views! Great amenities with a roof top terrace. Steps to shopping and transit! Parking and locker included!