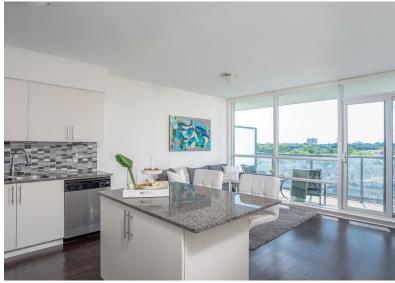

# 703-15 LEGION ROAD

Welcome to unit 703! Modern, updated one bedroom at Beyond The Sea! Beautiful unobstructed view! Bright and spacious layout, floor to ceiling windows, metallic and glass backsplash, stainless steel appliances and hardwood floors, Updated bathroom and front entrance. Large kitchen island with granite countertops, perfect for entertaining! Over-sized private balcony with sunset views! Great amenities with a roof top terrace. Steps to shopping and transit! Parking and locker included!