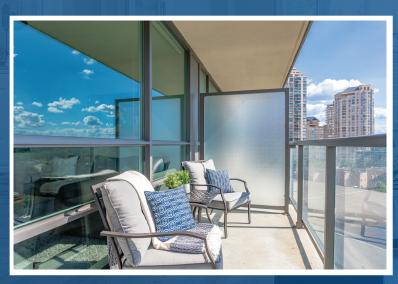

# 703-15 LEGION ROAD

Welcome to unit 703! Modern, updated one bedroom at Beyond The Sea! Beautiful unobstructed view! Bright and spacious layout, floor to ceiling windows, metallic and glass backsplash, stainless steel appliances and hardwood floors, Updated bathroom and front entrance. Large kitchen island with granite countertops, perfect for entertaining! Over-sized private balcony with sunset views! Great amenities with a roof top terrace. Steps to shopping and transit! Parking and locker included!