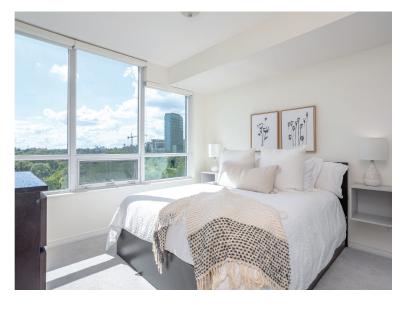

# 703-15 LEGION ROAD

Welcome to unit 703! Modern, updated one bedroom at Beyond The Sea! Beautiful unobstructed view! Bright and spacious layout, floor to ceiling windows, metallic and glass backsplash, stainless steel appliances and hardwood floors, Updated bathroom and front entrance. Large kitchen island with granite countertops, perfect for entertaining! Over-sized private balcony with sunset views! Great amenities with a roof top terrace. Steps to shopping and transit! Parking and locker included!