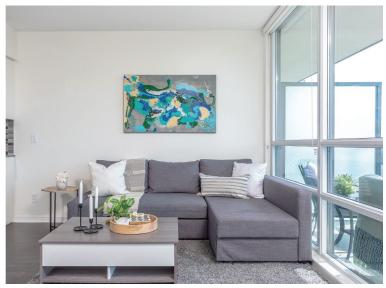

# 703-15 LEGION ROAD

Welcome to unit 703! Modern, updated one bedroom at Beyond The Sea! Beautiful unobstructed view! Bright and spacious layout, floor to ceiling windows, metallic and glass backsplash, stainless steel appliances and hardwood floors, Updated bathroom and front entrance. Large kitchen island with granite countertops, perfect for entertaining! Over-sized private balcony with sunset views! Great amenities with a roof top terrace. Steps to shopping and transit! Parking and locker included!