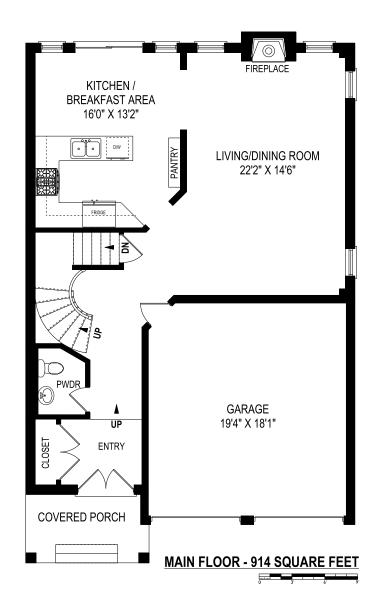

# FLOOR PLANS

## 5425 KINDOS STREET

SECOND FLOOR - 1230 SQUARE FEET

**BELINDA MULFORD** 

**Sales Representative** 

416.825.4371 belinda@belindamulford.com mulfordeby.com **SARAH EBY**Sales Representative