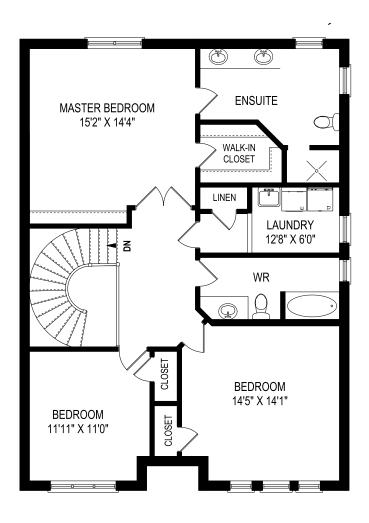

# FLOOR PLANS

## 5425 KINDOS STREET

SECOND FLOOR - 1230 SQUARE FEET

**BELINDA MULFORD** 

**Sales Representative** 

416.825.4371 belinda@belindamulford.com mulfordeby.com **SARAH EBY**Sales Representative