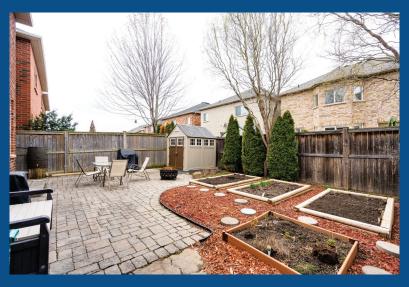

## 5425 KINDOS STREET

This stunning family home Is loaded with upgrades and situated on a premium lot. The large eat-in kitchen features stainless steel appliances and sliding doors to yard. 9 foot ceilings on main floor, hardwood floors throughout and laminate on the second floor! Gas fireplace in family room. Custom stone patio and landscaping! Entrance from garage into house! Professionally decorated! Located walking distance to Bronte Park!