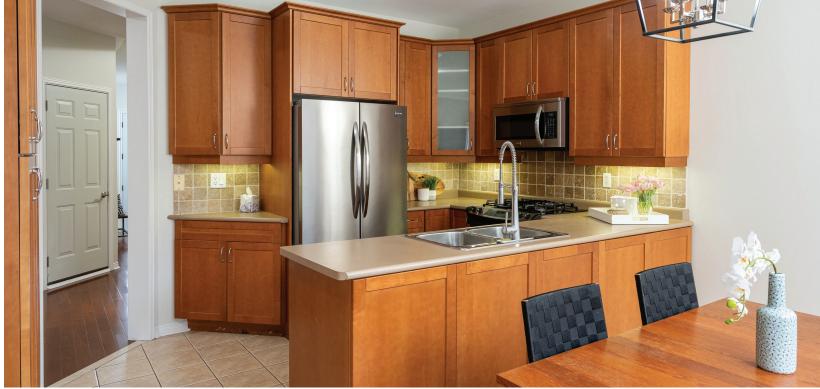

## 5425 KINDOS STREET

This stunning family home Is loaded with upgrades and situated on a premium lot. The large eat-in kitchen features stainless steel appliances and sliding doors to yard. 9 foot ceilings on main floor, hardwood floors throughout and laminate on the second floor! Gas fireplace in family room. Custom stone patio and landscaping! Entrance from garage into house! Professionally decorated! Located walking distance to Bronte Park!