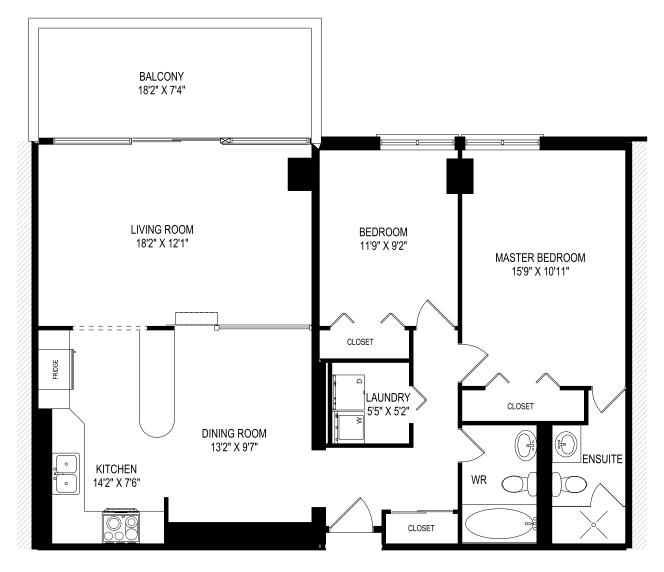

## FLOOR PLANS

**FLOOR PLAN** 

CEILING HEIGHT 8'2"

SUITE 1412 - APPROX. 1100 SQUARE FEET

**BELINDA MULFORD** 

Sales Representative

416.825.4371 belinda@belindamulford.com mulfordeby.com **SARAH EBY** Sales Representative