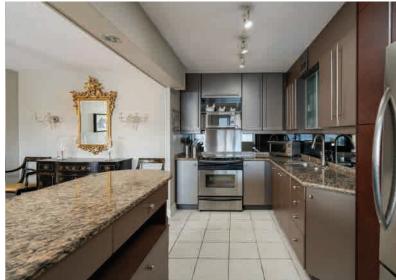

### 1412-240 SCARLETT RD

Lambton Square! Renovated, Updated two bedroom, two bathroom condo with designer finishes and great layout! Custom kitchen with ample storage, stainless steel appliances and granite countertops! Hard to find, unobstructed million dollar view of Lambton Golf Course and Humber River! Sunken living room with walk-out to large private balcony. Large master with recently renovated en-suite. Newly upgraded windows and heating system. Amazing complex with great amenities. Includes 1 parking spot and 1 locker.