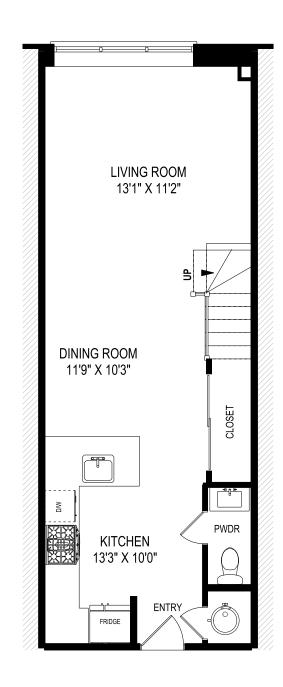

# MULFORD & EBY REAL ESTATE

**SARAH EBY**Sales Representative

Beds 1+1

Bath:

Lock 1

Rarely-offered original two storey Junction Loft. Amazing location, steps from great restaurants, furniture stores and shopping. Renovated space boasts spectacular designer modern finishes and oversized industrial-style windows. So much light! Custom kitchen with quartz counter- tops, lots of cabinets, storage and breakfast bar. Renovated bathrooms! The den can fit a queen sized bed can be used as a second bedroom. 10.2 ceilings on main floor and 9'2 ceilings on second floor. Lots of sun! Private, west facing 13.2 X 9 foot terrace with new \$3000.00 custom awning & gas BBQ hook-up.