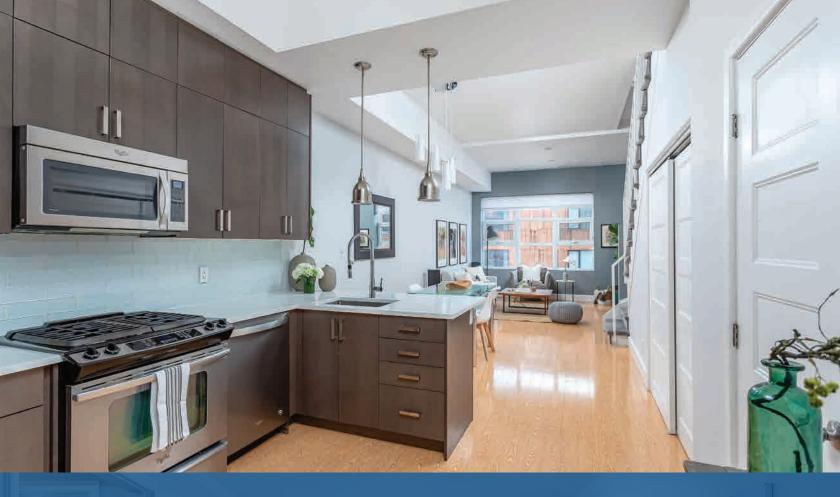

# MULFORD & EBY REAL ESTATE

**SARAH EBY**Sales Representative

Beds 1+1

Bath:

Lock 1

Rarely-offered original two storey Junction Loft. Amazing location, steps from great restaurants, furniture stores and shopping. Renovated space boasts spectacular designer modern finishes and oversized industrial-style windows. So much light! Custom kitchen with quartz counter- tops, lots of cabinets, storage and breakfast bar. Renovated bathrooms! The den can fit a queen sized bed can be used as a second bedroom. 10.2 ceilings on main floor and 9'2 ceilings on second floor. Lots of sun! Private, west facing 13.2 X 9 foot terrace with new \$3000.00 custom awning & gas BBQ hook-up.