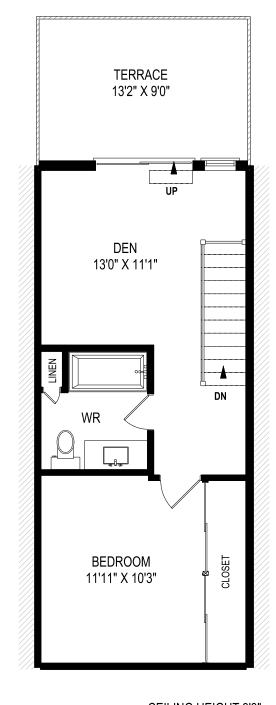

# MULFORD & EBY REAL ESTATE

**SARAH EBY**Sales Representative

Beds 1+1

Bath:

Lock 1

Rarely-offered original two storey Junction Loft. Amazing location, steps from great restaurants, furniture stores and shopping. Renovated space boasts spectacular designer modern finishes and oversized industrial-style windows. So much light! Custom kitchen with quartz counter- tops, lots of cabinets, storage and breakfast bar. Renovated bathrooms! The den can fit a queen sized bed can be used as a second bedroom. 10.2 ceilings on main floor and 9'2 ceilings on second floor. Lots of sun! Private, west facing 13.2 X 9 foot terrace with new \$3000.00 custom awning & gas BBQ hook-up.

# **BELINDA MULFORD**

**Sales Representative** 

416.825.4371 belinda@belindamulford.com mulfordeby.com **SARAH EBY**Sales Representative

**CEILING HEIGHT 10'8"** 

CEILING HEIGHT 9'3"