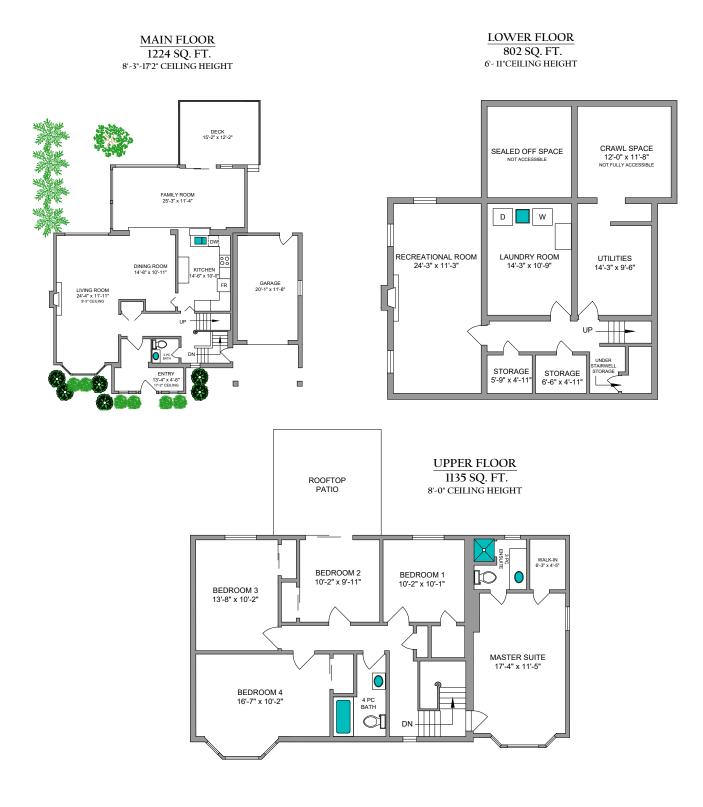

two storey, five bedroom house in sought after humber valley village. Great location on the street with outstanding 60 X 140 private manicured lot. Beautiful, mature oak tree in The back corner! With over 3100 square Feet of total living space, this home has lots of possibilities! great layout with high ceilings, large family room and two fireplaces! Main floor powder room & large master with walk-in closet & master en-suite! Great schools, walking distance to TTC and Humbertown shopping!





#### **BELINDA MULFORD** Sales Representative

416.825.4371 belinda@belindamulford.com mulfordeby.com **SARAH EBY** Sales Representative











#### **BELINDA MULFORD** Sales Representative

416.825.4371 belinda@belindamulford.com mulfordeby.com SARAH EBY Sales Representative



## FLOOR PLANS



#### **BELINDA MULFORD**

Sales Representative

416.825.4371 belinda@belindamulford.com mulfordeby.com **SARAH EBY** Sales Representative