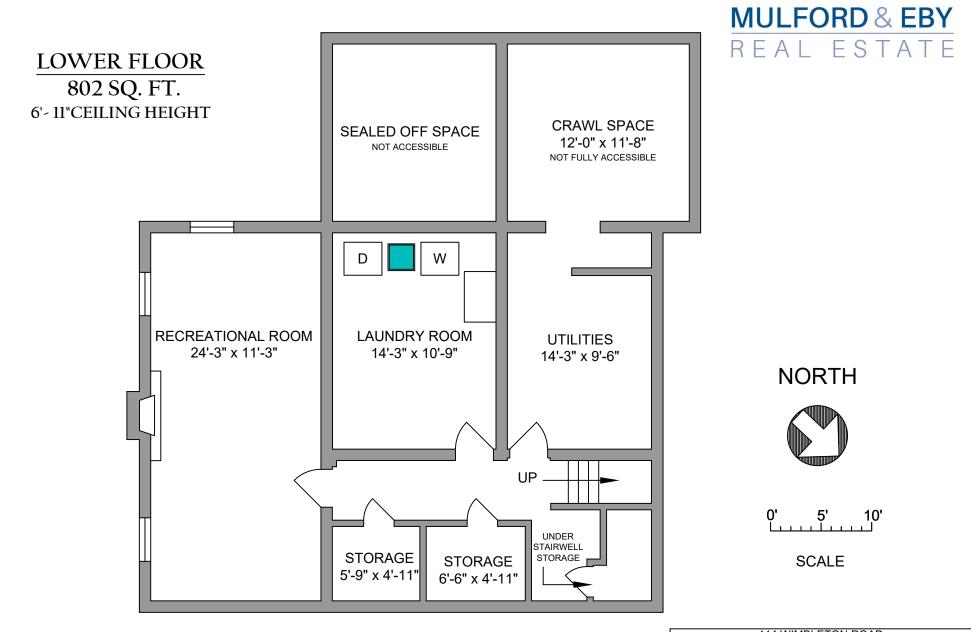

| 114 WIMBLETON ROAD                                                                                             |                |          |        |              |
|----------------------------------------------------------------------------------------------------------------|----------------|----------|--------|--------------|
| SEPTEMBER 10, 2019                                                                                             |                |          |        |              |
| PREPARED FOR THE EXCLUSIVE USE OFMULFORD & EBY<br>PLANS MAY NOT BE 100% ACCURATE, IF CRITICAL BUYER TO VERIFY. |                |          |        |              |
| FLOOR                                                                                                          | AREA (SQ. FT.) |          |        |              |
|                                                                                                                | INTERIOR       | EXTERIOR | GARAGE | DECK / PATIO |
| MAIN                                                                                                           | 1224           | 1313     | 234    | 184          |
| LOWER                                                                                                          | 802            | 892      | 0      | 0            |
| UPPER                                                                                                          | 1135           | 1215     | 0      | 174          |
|                                                                                                                |                |          |        |              |
| TOTAL                                                                                                          | 3161           | 3420     | 234    | 358          |