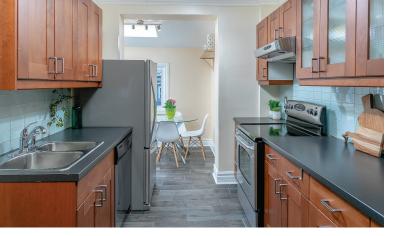

### 843 SAMMON AVE

Just Move In To This Recently Renovated Two Bedroom Two Bathroom Home With Lots Of Upgrades And Parking! Great Entertaining Kitchen With BreakFast Nook, Walk-Out To Deck And Private Fenced Yard, Perfect For Entertaining! Heated Floors In The Kitchen and Breakfast Nook! Soundproofed Living Room! Hardwood Floors And Main Floor Powder Room! Second Floor Features Two Large Bedrooms WIth Large Closets, Hardwood Floors, High Ceilings And Newly Updated Bathroom! Walking Distance To The Subway, Danforth Shops, Schools & Much Much More!