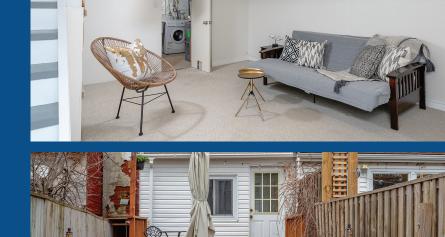

### 843 SAMMON AVE

Just Move In To This Recently Renovated Two Bedroom Two Bathroom Home With Lots Of Upgrades And Parking! Great Entertaining Kitchen With BreakFast Nook, Walk-Out To Deck And Private Fenced Yard, Perfect For Entertaining! Heated Floors In The Kitchen and Breakfast Nook! Soundproofed Living Room! Hardwood Floors And Main Floor Powder Room! Second Floor Features Two Large Bedrooms WIth Large Closets, Hardwood Floors, High Ceilings And Newly Updated Bathroom! Walking Distance To The Subway, Danforth Shops, Schools & Much Much More!