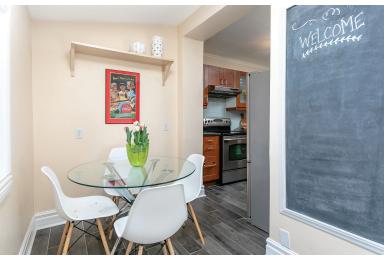

### 843 SAMMON AVE

Just Move In To This Recently Renovated Two Bedroom Two Bathroom Home With Lots Of Upgrades And Parking! Great Entertaining Kitchen With BreakFast Nook, Walk-Out To Deck And Private Fenced Yard, Perfect For Entertaining! Heated Floors In The Kitchen and Breakfast Nook! Soundproofed Living Room! Hardwood Floors And Main Floor Powder Room! Second Floor Features Two Large Bedrooms WIth Large Closets, Hardwood Floors, High Ceilings And Newly Updated Bathroom! Walking Distance To The Subway, Danforth Shops, Schools & Much Much More!