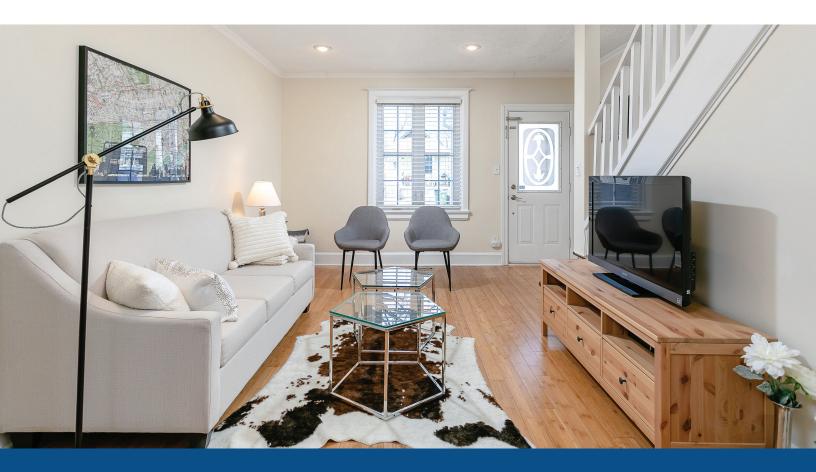

### 843 SAMMON AVE

Just Move In To This Recently Renovated Two Bedroom Two Bathroom Home With Lots Of Upgrades And Parking! Great Entertaining Kitchen With BreakFast Nook, Walk-Out To Deck And Private Fenced Yard, Perfect For Entertaining! Heated Floors In The Kitchen and Breakfast Nook! Soundproofed Living Room! Hardwood Floors And Main Floor Powder Room! Second Floor Features Two Large Bedrooms WIth Large Closets, Hardwood Floors, High Ceilings And Newly Updated Bathroom! Walking Distance To The Subway, Danforth Shops, Schools & Much Much More!