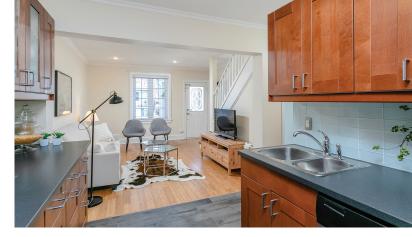

### 843 SAMMON AVE

Just Move In To This Recently Renovated Two Bedroom Two Bathroom Home With Lots Of Upgrades And Parking! Great Entertaining Kitchen With BreakFast Nook, Walk-Out To Deck And Private Fenced Yard, Perfect For Entertaining! Heated Floors In The Kitchen and Breakfast Nook! Soundproofed Living Room! Hardwood Floors And Main Floor Powder Room! Second Floor Features Two Large Bedrooms WIth Large Closets, Hardwood Floors, High Ceilings And Newly Updated Bathroom! Walking Distance To The Subway, Danforth Shops, Schools & Much Much More!