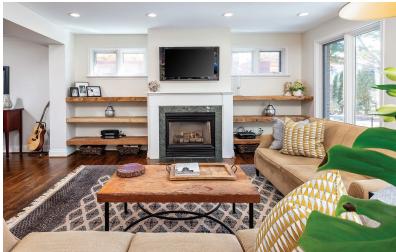

### 128 WIMBLETON RD

Updated Family Friendly Four Bedroom Side Split With Large Main Floor Family Room Addition! Sun Filled Addition Features Vaulted Ceilings, Oversized Windows, Double Door Walk-Out to Deck and Yard! Great Flow For Entertaining! Open Concept Kitchen With Granite Counter Tops, Hardwood Floors And Lots Of Cabinet Space! Fourth Bedroom Could Be An Office Or Den! Amazing Wide 60 Foot Frontage That Widens to 69 Feet In The Back Of Property! Walking Distance To Schools, TTC And Shopping! Please View The Features List, Survey And Floor Plans To See All This Property Has to Offer.