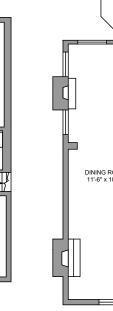

#### MAIN FLOOR 1377 SQ. FT.

7'-7" TO 12'-5" CEILING HEIGHT

**LOWER FLOOR** 632 SQ. FT.

7'-5" CEILING HEIGHT

| DECK                                                                                                                                                                                                                                                                                                                                                                                                                                                                                                                                                                                                                                                                                                                                                                                                                                                                                                                                                                                                                                                                                                                                                                                                                                                                                                                                                                                                                                                                                                                                                                                                                                                                                                                                                                                                                                                                                                                                                                                                                                                                                                                          |                                                   |                                                      |
|-------------------------------------------------------------------------------------------------------------------------------------------------------------------------------------------------------------------------------------------------------------------------------------------------------------------------------------------------------------------------------------------------------------------------------------------------------------------------------------------------------------------------------------------------------------------------------------------------------------------------------------------------------------------------------------------------------------------------------------------------------------------------------------------------------------------------------------------------------------------------------------------------------------------------------------------------------------------------------------------------------------------------------------------------------------------------------------------------------------------------------------------------------------------------------------------------------------------------------------------------------------------------------------------------------------------------------------------------------------------------------------------------------------------------------------------------------------------------------------------------------------------------------------------------------------------------------------------------------------------------------------------------------------------------------------------------------------------------------------------------------------------------------------------------------------------------------------------------------------------------------------------------------------------------------------------------------------------------------------------------------------------------------------------------------------------------------------------------------------------------------|---------------------------------------------------|------------------------------------------------------|
| FAMILYROOM<br>27-5" x 17-0"                                                                                                                                                                                                                                                                                                                                                                                                                                                                                                                                                                                                                                                                                                                                                                                                                                                                                                                                                                                                                                                                                                                                                                                                                                                                                                                                                                                                                                                                                                                                                                                                                                                                                                                                                                                                                                                                                                                                                                                                                                                                                                   |                                                   | PATIO                                                |
| DINING ROOM<br>11'-6" x 10'-6"                                                                                                                                                                                                                                                                                                                                                                                                                                                                                                                                                                                                                                                                                                                                                                                                                                                                                                                                                                                                                                                                                                                                                                                                                                                                                                                                                                                                                                                                                                                                                                                                                                                                                                                                                                                                                                                                                                                                                                                                                                                                                                | OW GITCHEN OO | 3 PC<br>9ATH<br>4TH BEDROOM / DEN<br>13'-1" x 12'-8" |
| LIVING ROOM<br>19'-9" x 12'-10"                                                                                                                                                                                                                                                                                                                                                                                                                                                                                                                                                                                                                                                                                                                                                                                                                                                                                                                                                                                                                                                                                                                                                                                                                                                                                                                                                                                                                                                                                                                                                                                                                                                                                                                                                                                                                                                                                                                                                                                                                                                                                               | ENTRANCE<br>S-10' x S-2'                          | DOUBLE CAR GARAGE<br>20'-0" x 19'-0"                 |
| and a second a second and a second a second and a second a second and a second and a second and a second and |                                                   | UP                                                   |