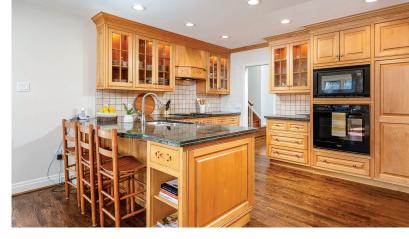

### 128 WIMBLETON RD

Updated Family Friendly Four Bedroom Side Split With Large Main Floor Family Room Addition! Sun Filled Addition Features Vaulted Ceilings, Oversized Windows, Double Door Walk-Out to Deck and Yard! Great Flow For Entertaining! Open Concept Kitchen With Granite Counter Tops, Hardwood Floors And Lots Of Cabinet Space! Fourth Bedroom Could Be An Office Or Den! Amazing Wide 60 Foot Frontage That Widens to 69 Feet In The Back Of Property! Walking Distance To Schools, TTC And Shopping! Please View The Features List, Survey And Floor Plans To See All This Property Has to Offer.