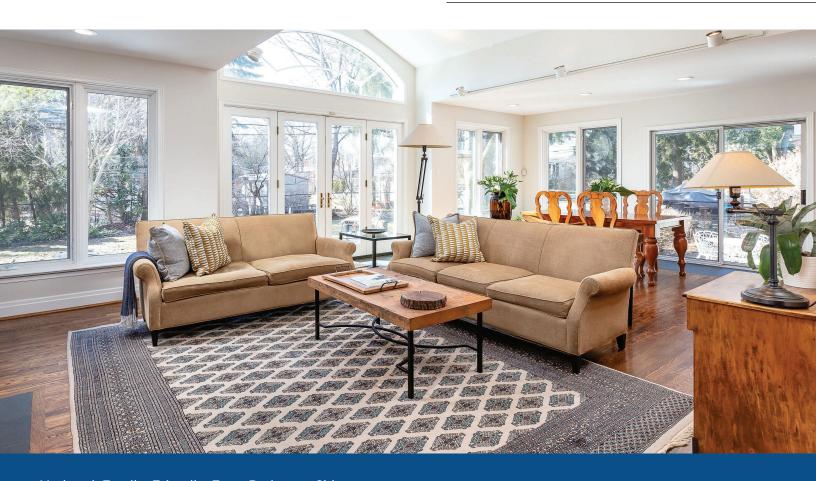

### 128 WIMBLETON RD

Updated Family Friendly Four Bedroom Side Split With Large Main Floor Family Room Addition! Sun Filled Addition Features Vaulted Ceilings, Oversized Windows, Double Door Walk-Out to Deck and Yard! Great Flow For Entertaining! Open Concept Kitchen With Granite Counter Tops, Hardwood Floors And Lots Of Cabinet Space! Fourth Bedroom Could Be An Office Or Den! Amazing Wide 60 Foot Frontage That Widens to 69 Feet In The Back Of Property! Walking Distance To Schools, TTC And Shopping! Please View The Features List, Survey And Floor Plans To See All This Property Has to Offer.