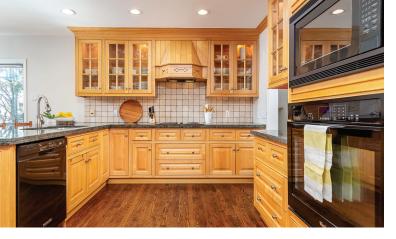

### 128 WIMBLETON RD

Updated Family Friendly Four Bedroom Side Split With Large Main Floor Family Room Addition! Sun Filled Addition Features Vaulted Ceilings, Oversized Windows, Double Door Walk-Out to Deck and Yard! Great Flow For Entertaining! Open Concept Kitchen With Granite Counter Tops, Hardwood Floors And Lots Of Cabinet Space! Fourth Bedroom Could Be An Office Or Den! Amazing Wide 60 Foot Frontage That Widens to 69 Feet In The Back Of Property! Walking Distance To Schools, TTC And Shopping! Please View The Features List, Survey And Floor Plans To See All This Property Has to Offer.