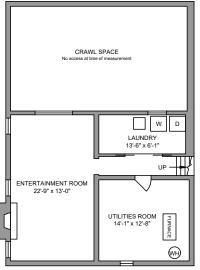

#### MAIN FLOOR 1377 SQ. FT.

7'-7" TO 12'-5" CEILING HEIGHT

**LOWER FLOOR** 632 SQ. FT.

7'-5" CEILING HEIGHT

| DECK                                                                                                                                                                                                                                                                                                                                                                                                                                                                                                                                                                                                                                                                                                                                                                                                                                                                                                                                                                                                                                                                                                                                                                                                                                                                                                                                                                                                                                                                                                                                                                                                                                                                                                                                                                                                                                                                                                                                                                                                                                                                                                                          |                                                   |                                                      |
|-------------------------------------------------------------------------------------------------------------------------------------------------------------------------------------------------------------------------------------------------------------------------------------------------------------------------------------------------------------------------------------------------------------------------------------------------------------------------------------------------------------------------------------------------------------------------------------------------------------------------------------------------------------------------------------------------------------------------------------------------------------------------------------------------------------------------------------------------------------------------------------------------------------------------------------------------------------------------------------------------------------------------------------------------------------------------------------------------------------------------------------------------------------------------------------------------------------------------------------------------------------------------------------------------------------------------------------------------------------------------------------------------------------------------------------------------------------------------------------------------------------------------------------------------------------------------------------------------------------------------------------------------------------------------------------------------------------------------------------------------------------------------------------------------------------------------------------------------------------------------------------------------------------------------------------------------------------------------------------------------------------------------------------------------------------------------------------------------------------------------------|---------------------------------------------------|------------------------------------------------------|
| FAMILYROOM<br>27-5" x 17-0"                                                                                                                                                                                                                                                                                                                                                                                                                                                                                                                                                                                                                                                                                                                                                                                                                                                                                                                                                                                                                                                                                                                                                                                                                                                                                                                                                                                                                                                                                                                                                                                                                                                                                                                                                                                                                                                                                                                                                                                                                                                                                                   |                                                   | PATIO                                                |
| DINING ROOM<br>11'-6" x 10'-6"                                                                                                                                                                                                                                                                                                                                                                                                                                                                                                                                                                                                                                                                                                                                                                                                                                                                                                                                                                                                                                                                                                                                                                                                                                                                                                                                                                                                                                                                                                                                                                                                                                                                                                                                                                                                                                                                                                                                                                                                                                                                                                | OW GITCHEN OO | 3 PC<br>9ATH<br>4TH BEDROOM / DEN<br>13'-1" x 12'-8" |
| LIVING ROOM<br>19'-9" x 12'-10"                                                                                                                                                                                                                                                                                                                                                                                                                                                                                                                                                                                                                                                                                                                                                                                                                                                                                                                                                                                                                                                                                                                                                                                                                                                                                                                                                                                                                                                                                                                                                                                                                                                                                                                                                                                                                                                                                                                                                                                                                                                                                               | ENTRANCE<br>S-10' x S-2'                          | DOUBLE CAR GARAGE<br>20'-0" x 19'-0"                 |
| and a second a second and a second a second and a second a second and a second and a second and a second and |                                                   | UP                                                   |

#### 128 WIMBLE FOR THE ACCURATE, IF CRITICAL BUYER TO VERIFY. PREPARED FOR THE EXCLUSIVE USE OF MULFORD & EBY REAL ESTATE PLANS MAY NOT BE 100% ACCURATE, IF CRITICAL BUYER TO VERIFY. AREA (SO. FT.) FLOOR GARAGE FINISHED MAIN 1377 374 LOWER 632