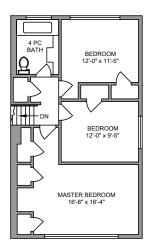

| ENTRANCE<br>S-10' x S-2'                          | DOUBLE CAR GARAGE<br>20'-0" x 19'-0"                 |
| and a second a second and a second a second and a second a second and a second and a second and a second and |                                                   | UP                                                   |

**UPPER FLOOR** 633 SQ. FT. 8'-2" CEILING HEIGHT



**NORTH** 





#### 128 WIMBLE FOR THE ACCURATE, IF CRITICAL BUYER TO VERIFY. PREPARED FOR THE EXCLUSIVE USE OF MULFORD & EBY REAL ESTATE PLANS MAY NOT BE 100% ACCURATE, IF CRITICAL BUYER TO VERIFY. AREA (SO. FT.) FLOOR GARAGE FINISHED MAIN 1377 374 LOWER 632

128 WIMBLETON ROAD

### **MULFORD & EBY** REAL ESTATE

#### **BELINDA MULFORD**

**Sales Representative** 

416.825.4371 belinda@belindamulford.com mulfordeby.com

**SARAH EBY** Sales Representative

**RICHARD MULFORD** Sales Representative