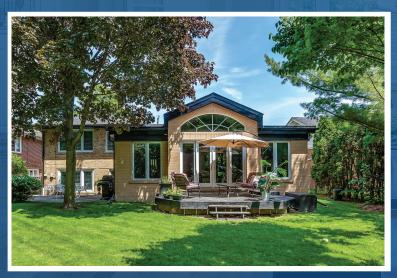

### 128 WIMBLETON RD

Updated Family Friendly Four Bedroom Side Split With Large Main Floor Family Room Addition! Sun Filled Addition Features Vaulted Ceilings, Oversized Windows, Double Door Walk-Out to Deck and Yard! Great Flow For Entertaining! Open Concept Kitchen With Granite Counter Tops, Hardwood Floors And Lots Of Cabinet Space! Fourth Bedroom Could Be An Office Or Den! Amazing Wide 60 Foot Frontage That Widens to 69 Feet In The Back Of Property! Walking Distance To Schools, TTC And Shopping! Please View The Features List, Survey And Floor Plans To See All This Property Has to Offer.