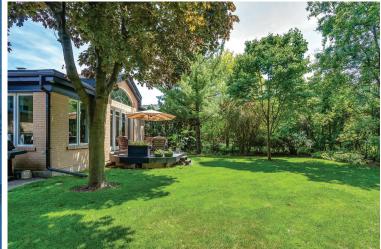

### 128 WIMBLETON RD

Updated Family Friendly Four Bedroom Side Split With Large Main Floor Family Room Addition! Sun Filled Addition Features Vaulted Ceilings, Oversized Windows, Double Door Walk-Out to Deck and Yard! Great Flow For Entertaining! Open Concept Kitchen With Granite Counter Tops, Hardwood Floors And Lots Of Cabinet Space! Fourth Bedroom Could Be An Office Or Den! Amazing Wide 60 Foot Frontage That Widens to 69 Feet In The Back Of Property! Walking Distance To Schools, TTC And Shopping! Please View The Features List, Survey And Floor Plans To See All This Property Has to Offer.