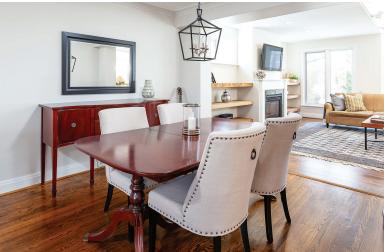

### 128 WIMBLETON RD

Updated Family Friendly Four Bedroom Side Split With Large Main Floor Family Room Addition! Sun Filled Addition Features Vaulted Ceilings, Oversized Windows, Double Door Walk-Out to Deck and Yard! Great Flow For Entertaining! Open Concept Kitchen With Granite Counter Tops, Hardwood Floors And Lots Of Cabinet Space! Fourth Bedroom Could Be An Office Or Den! Amazing Wide 60 Foot Frontage That Widens to 69 Feet In The Back Of Property! Walking Distance To Schools, TTC And Shopping! Please View The Features List, Survey And Floor Plans To See All This Property Has to Offer.