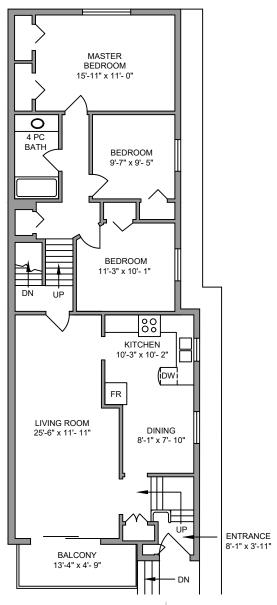

### MAIN FLOOR 1155 SQ. FT.

**CEILING HEIGHT 8'** 

propermeasure.com 647.888.1558 jenn@propermeasure.com