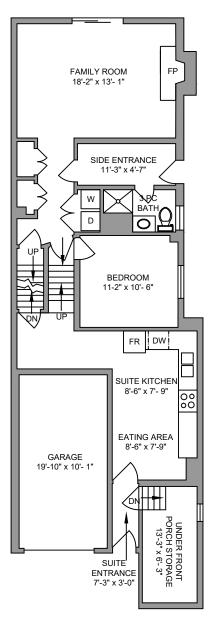

### MAIN FLOOR 1155 SQ. FT.

**CEILING HEIGHT 8'** 





propermeasure.com 647.888.1558 jenn@propermeasure.com

## LOWER FLOOR 871 SQ. FT.

CEILING HEIGHT 8'
SUITE CEILING HEIGHT 7'



## MULFORD & EBY REAL ESTATE

# BASEMENT 562 SQ. FT. CEILING HEIGHT 7

NOTE: LARGE BACKYARD WITH CONCRETE PATIO AND LARGE SHED NOT SHOWN ON PLAN



#### **NORTH**



0' 5' 10' SCALE

| 14 CHAPMAN ROAD   |
|-------------------|
| EERDLIADV 27 2010 |

PREPARED FOR THE EXCLUSIVE USE OF MULFORD & EBY REAL ESTATE PLANS MAY NOT BE 100% ACCURATE, IF CRITICAL BUYER TO VERIFY.

| PEANS MAT NOT BE 100% ACCORDED, IT CRITICAL BUTER TO VERIL T. |                |            |        |                    |
|---------------------------------------------------------------|----------------|------------|--------|--------------------|
| FLOOR                                                         | AREA (SQ. FT.) |            |        |                    |
|