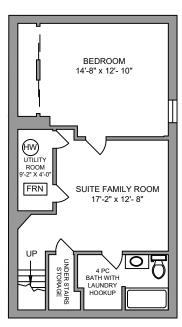

# BASEMENT 562 SQ. FT. CEILING HEIGHT 7

NOTE: LARGE BACKYARD WITH CONCRETE PATIO AND LARGE SHED NOT SHOWN ON PLAN