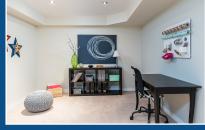

## 21 TWENTY SIXTH ST

Open Concept Main Floor With Powder-Room. Updated Kitchen (2018) Featuring Quartz Counter Tops, Slate Floor And Walk-Out To Deck & Backyard. Maple Hardwood Flooring On Main & Upper Level. Upper Hall Skylight. Finished Basement With High Ceilings. Walking Distance To Restaurants, Coffee Shops, Grocery Stores, Parks And Lake Ontario. Featured On TV Show Property Virgins!