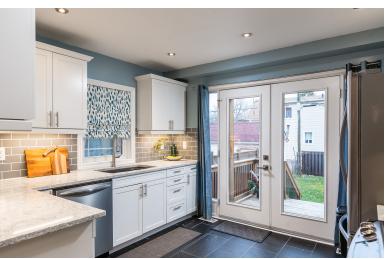

## 21 TWENTY SIXTH ST

Open Concept Main Floor With Powder-Room. Updated Kitchen (2018) Featuring Quartz Counter Tops, Slate Floor And Walk-Out To Deck & Backyard. Maple Hardwood Flooring On Main & Upper Level. Upper Hall Skylight. Finished Basement With High Ceilings. Walking Distance To Restaurants, Coffee Shops, Grocery Stores, Parks And Lake Ontario. Featured On TV Show Property Virgins!