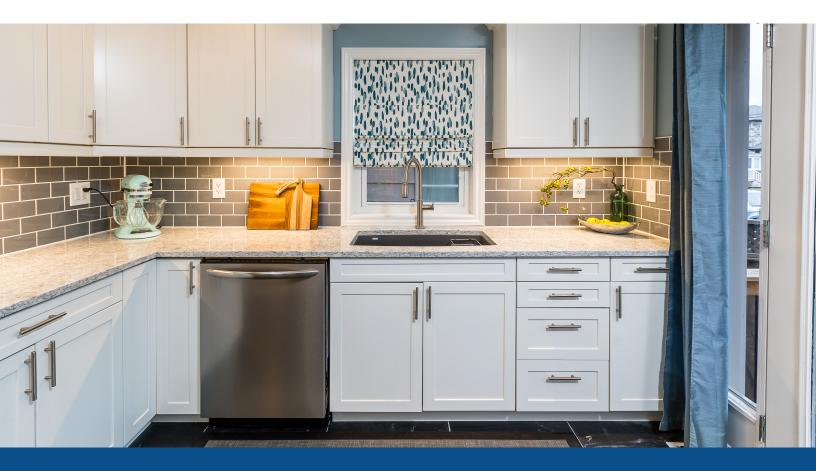

## 21 TWENTY SIXTH ST

Open Concept Main Floor With Powder-Room. Updated Kitchen (2018) Featuring Quartz Counter Tops, Slate Floor And Walk-Out To Deck & Backyard. Maple Hardwood Flooring On Main & Upper Level. Upper Hall Skylight. Finished Basement With High Ceilings. Walking Distance To Restaurants, Coffee Shops, Grocery Stores, Parks And Lake Ontario. Featured On TV Show Property Virgins!