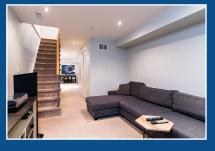

## 21 TWENTY SIXTH ST

Open Concept Main Floor With Powder-Room. Updated Kitchen (2018) Featuring Quartz Counter Tops, Slate Floor And Walk-Out To Deck & Backyard. Maple Hardwood Flooring On Main & Upper Level. Upper Hall Skylight. Finished Basement With High Ceilings. Walking Distance To Restaurants, Coffee Shops, Grocery Stores, Parks And Lake Ontario. Featured On TV Show Property Virgins!