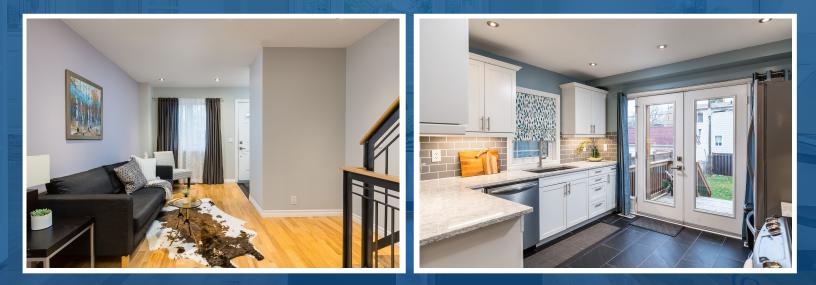

## 21 TWENTY SIXTH ST

Open Concept Main Floor With Powder-Room. Updated Kitchen (2018) Featuring Quartz Counter Tops, Slate Floor And Walk-Out To Deck & Backyard. Maple Hardwood Flooring On Main & Upper Level. Upper Hall Skylight. Finished Basement With High Ceilings. Walking Distance To Restaurants, Coffee Shops, Grocery Stores, Parks And Lake Ontario. Featured On TV Show Property Virgins!

# BRIGHT & MODERN 2 BEDROOM HOME LOCATED IN POPULAR LONG BRANCH