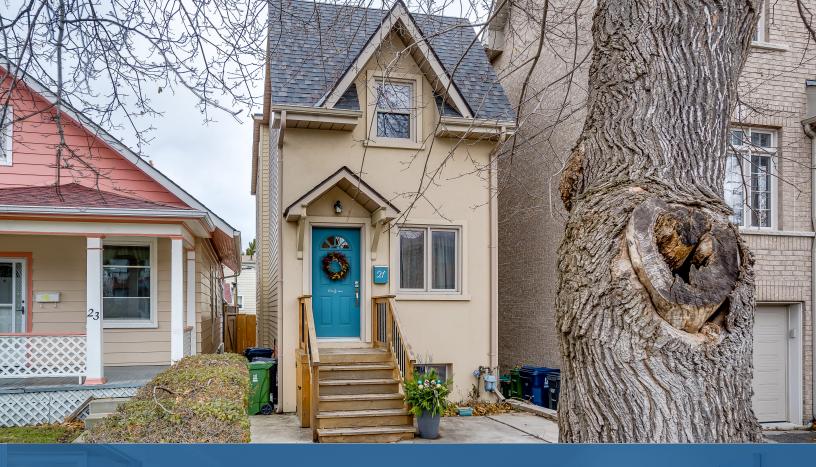

# WELCOME TO 21 TWENTY SIXTH STREET

## 21 TWENTY SIXTH ST

Open Concept Main Floor With Powder-Room. Updated Kitchen (2018) Featuring Quartz Counter Tops, Slate Floor And Walk-Out To Deck & Backyard. Maple Hardwood Flooring On Main & Upper Level. Upper Hall Skylight. Finished Basement With High Ceilings. Walking Distance To Restaurants, Coffee Shops, Grocery Stores, Parks And Lake Ontario. Featured On TV Show Property Virgins!