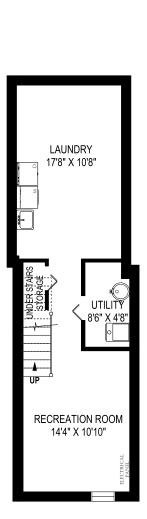

# FLOOR PLANS

### 21 TWENTY SIXTH ST

LOWER LEVEL FLOOR PLAN 562 SQUARE FEET

MAIN FLOOR PLAN 562 SQUARE FEET SECOND FLOOR PLAN 562 SQUARE FEET