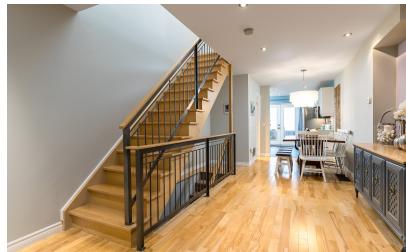

## 21 TWENTY SIXTH ST

Open Concept Main Floor With Powder-Room. Updated Kitchen (2018) Featuring Quartz Counter Tops, Slate Floor And Walk-Out To Deck & Backyard. Maple Hardwood Flooring On Main & Upper Level. Upper Hall Skylight. Finished Basement With High Ceilings. Walking Distance To Restaurants, Coffee Shops, Grocery Stores, Parks And Lake Ontario. Featured On TV Show Property Virgins!