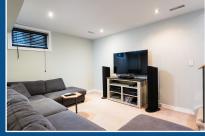

## 21 TWENTY SIXTH ST

Open Concept Main Floor With Powder-Room. Updated Kitchen (2018) Featuring Quartz Counter Tops, Slate Floor And Walk-Out To Deck & Backyard. Maple Hardwood Flooring On Main & Upper Level. Upper Hall Skylight. Finished Basement With High Ceilings. Walking Distance To Restaurants, Coffee Shops, Grocery Stores, Parks And Lake Ontario. Featured On TV Show Property Virgins!