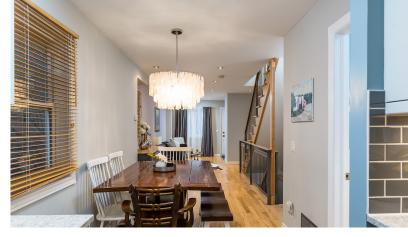

## 21 TWENTY SIXTH ST

Open Concept Main Floor With Powder-Room. Updated Kitchen (2018) Featuring Quartz Counter Tops, Slate Floor And Walk-Out To Deck & Backyard. Maple Hardwood Flooring On Main & Upper Level. Upper Hall Skylight. Finished Basement With High Ceilings. Walking Distance To Restaurants, Coffee Shops, Grocery Stores, Parks And Lake Ontario. Featured On TV Show Property Virgins!