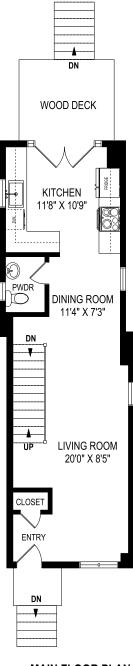

# FLOOR PLANS

### 21 TWENTY SIXTH ST

LOWER LEVEL FLOOR PLAN 562 SQUARE FEET

MAIN FLOOR PLAN 562 SQUARE FEET SECOND FLOOR PLAN 562 SQUARE FEET