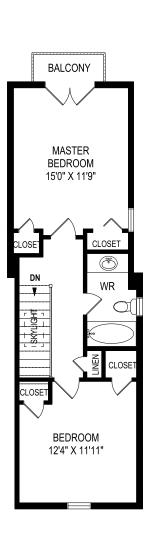

# FLOOR PLANS

### 21 TWENTY SIXTH ST

LOWER LEVEL FLOOR PLAN 562 SQUARE FEET

MAIN FLOOR PLAN 562 SQUARE FEET SECOND FLOOR PLAN 562 SQUARE FEET