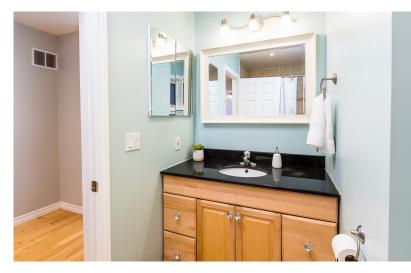

## 21 TWENTY SIXTH ST

Open Concept Main Floor With Powder-Room. Updated Kitchen (2018) Featuring Quartz Counter Tops, Slate Floor And Walk-Out To Deck & Backyard. Maple Hardwood Flooring On Main & Upper Level. Upper Hall Skylight. Finished Basement With High Ceilings. Walking Distance To Restaurants, Coffee Shops, Grocery Stores, Parks And Lake Ontario. Featured On TV Show Property Virgins!